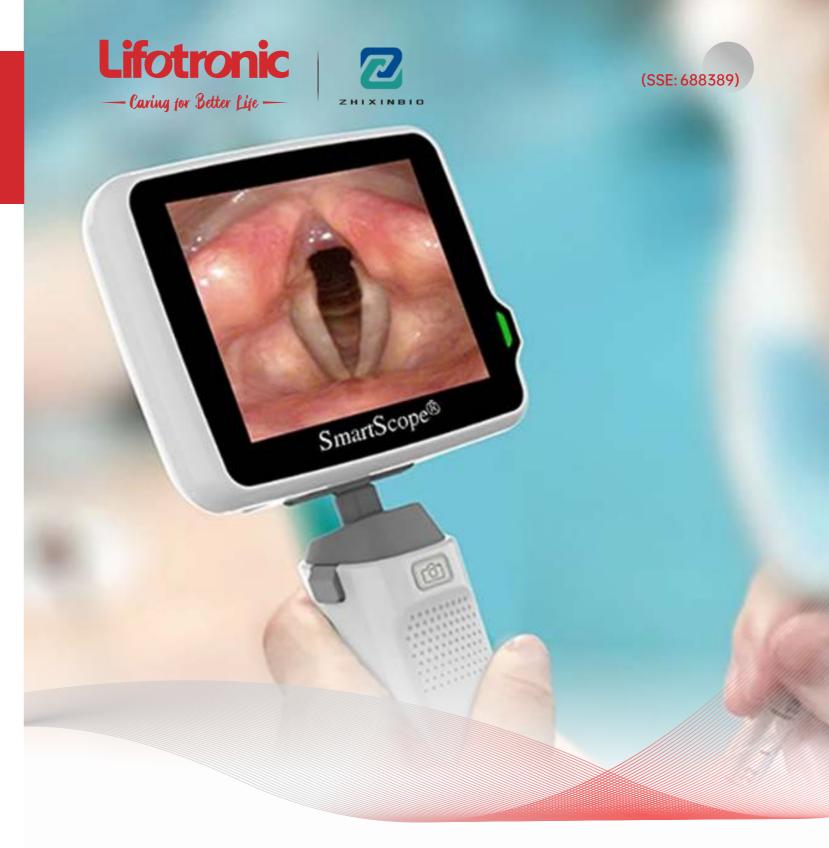

# Video Laryngoscope

Confident Simple Convenient

# **Smart Video Laryngoscope**

| Smart port     | USB type-C for quick data transfer and power charging                                                          |
|----------------|----------------------------------------------------------------------------------------------------------------|
| Smart screen   | 3.5"non-reflective touch screen, clear image viewing in panoramic field, supporting reusable&disposable blades |
| Smart memory   | 16G default / 32-256G optional                                                                                 |
| Smart rotation | up-down>120° left-right>270°                                                                                   |
| Smart save     | quick press for snapshot and continuous press for video record                                                 |
| Smart Power    | compatible with wireless chargers and save the battery automatically                                           |
| Smart handle   | ergonomic design for easy holding and adjustment                                                               |
| Smart light    | high power cold light source                                                                                   |
| Smart camera   | high resolution with anti-fog excellent view                                                                   |

# **SCIENTIFIC SCOPE CREATES SMART EXPERIENCE**

Practice the perfect intubation at first attempt with SmartScope