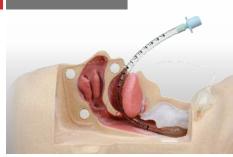

# **SCIENTIFIC SCOPE CREATES SMART EXPERIENCE**

Practice the perfect intubation at first attempt with SmartScope

# PRACTICE THE PERFECT INTUBATION AT FIRST ATTEMPT

### Smartscope is designed to visualize the larynx

which can help minimize the need for tissue manipulation and improve the ability to see anterior airways to facilitate oral tracheal intubation during anesthesia and emergency medicine.