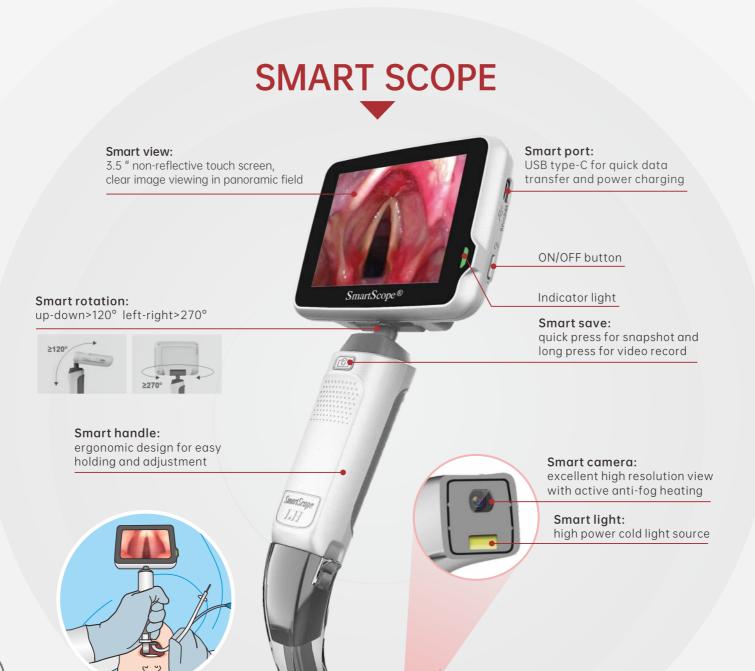

# **Smart Video Laryngoscope**

| Smart port     | USB type-C for quick data transfer and power charging                                                          |
|----------------|----------------------------------------------------------------------------------------------------------------|
| Smart screen   | 3.5"non-reflective touch screen, clear image viewing in panoramic field, supporting reusable&disposable blades |
| Smart memory   | 16G default / 32-256G optional                                                                                 |
| Smart rotation | up-down>120° left-right>270°                                                                                   |
| Smart save     | quick press for snapshot and continuous press for video record                                                 |
| Smart Power    | compatible with wireless chargers and save the battery automatically                                           |
| Smart handle   | ergonomic design for easy holding and adjustment                                                               |
| Smart light    | high power cold light source                                                                                   |
| Smart camera   | high resolution with anti-fog excellent view                                                                   |

### **Smart Power**

compatible with wireless chargers and save the bacteria automatically

# **Smart memory**

16G default / 32-256G optional