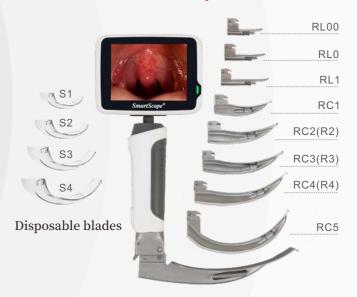

### Main unit is compatible with reusable and disposable blades

Reusable blades